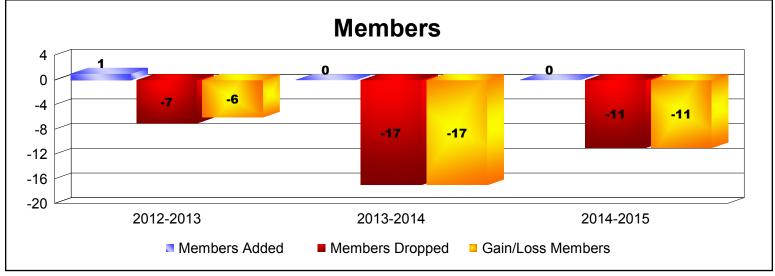

**Disbanded Districts**As of June 2015 Cumulative

| Year      | New<br>Clubs | Dropped<br>Clubs | Gain/<br>Loss<br>Clubs | New<br>Members | Charter<br>Members | Reinstate<br>Members | Transfer<br>Members | Total<br>Member<br>Added | Total<br>Members<br>Dropped | Gain/<br>Loss<br>Members |
|-----------|--------------|------------------|------------------------|----------------|--------------------|----------------------|---------------------|--------------------------|-----------------------------|--------------------------|
| 2012-2013 | 0            | 0                | 0                      | 1              | 0                  | 0                    | 0                   | 1                        | -7                          | -6                       |
| 2013-2014 | 0            | -2               | -2                     | 0              | 0                  | 0                    | 0                   | 0                        | -17                         | -17                      |
| 2014-2015 | 0            | -1               | -1                     | 0              | 0                  | 0                    | 0                   | 0                        | -11                         | -11                      |
| Average   | 0            | -1               | -1                     | 0              | 0                  | 0                    | 0                   | 0                        | -12                         | -11                      |