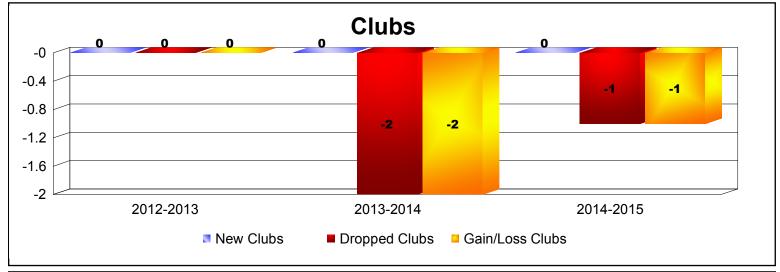

**Disbanded Districts**As of June 2015 Cumulative

| Year      | New<br>Clubs | Dropped<br>Clubs | Gain/<br>Loss<br>Clubs | New<br>Members | Charter<br>Members | Reinstate<br>Members | Transfer<br>Members | Total<br>Member<br>Added | Total<br>Members<br>Dropped | Gain/<br>Loss<br>Members |
|-----------|--------------|------------------|------------------------|----------------|--------------------|----------------------|---------------------|--------------------------|-----------------------------|--------------------------|
| 2012-2013 | 0            | 0                | 0                      | 1              | 0                  | 0                    | 0                   | 1                        | -7                          | -6                       |
| 2013-2014 | 0            | -2               | -2                     | 0              | 0                  | 0                    | 0                   | 0                        | -17                         | -17                      |
| 2014-2015 | 0            | -1               | -1                     | 0              | 0                  | 0                    | 0                   | 0                        | -11                         | -11                      |
| Average   | 0            | -1               | -1                     | 0              | 0                  | 0                    | 0                   | 0                        | -12                         | -11                      |